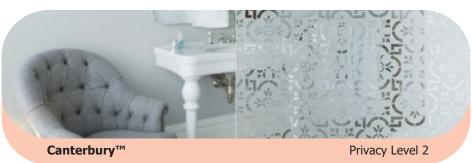

# Five levels of privacy

- Pilkington Texture Glass and the Pilkington Oriel Collection offers privacy and style throughout the home
- Five levels of privacy are available, graded from 1 (least obscuration) to 5 (greatest obscuration)
- There are 12 original patterns in the main Pilkington Texture Glass range, including exclusive designs by Oliver Heath of Blustin Heath Design, a regular on the BBC's Home Front and Changing Rooms series
- All are available toughened or laminated for safety and security