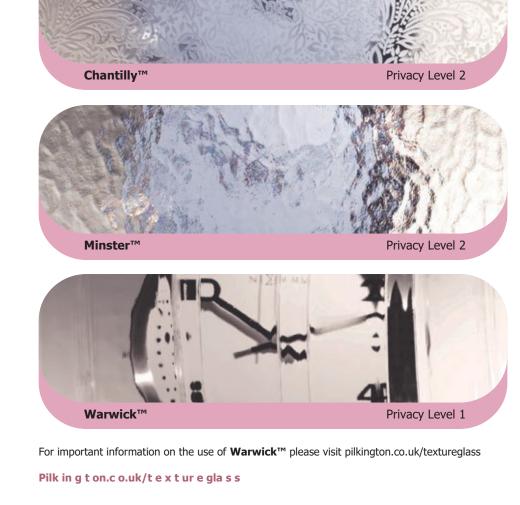

# Five levels of privacy

- Pilkington Texture Glass and the Pilkington Oriel Collection offers privacy and style throughout the home
- Five levels of privacy are available, graded from 1 (least obscuration) to 5 (greatest obscuration)
- There are 12 original patterns in the main Pilkington Texture Glass range, including exclusive designs by Oliver Heath of Blustin Heath Design, a regular on the BBC's Home Front and Changing Rooms series
- All are available toughened or laminated for safety and security