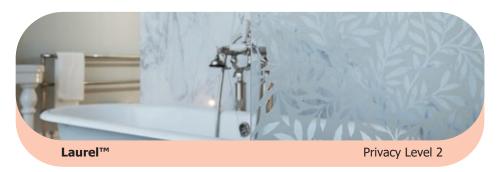

# Five levels of privacy

- Pilkington Texture Glass and the Pilkington Oriel Collection offers privacy and style throughout the home
- Five levels of privacy are available, graded from 1 (least obscuration) to 5 (greatest obscuration)
- There are 12 original patterns in the main Pilkington Texture Glass range, including exclusive designs by Oliver Heath of Blustin Heath Design, a regular on the BBC's Home Front and Changing Rooms series
- All are available toughened or laminated for safety and security