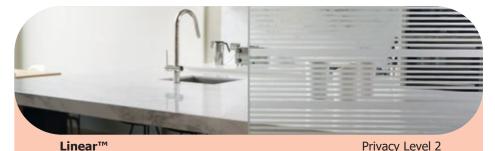

# Five levels of privacy

- Pilkington Texture Glass and the Pilkington Oriel Collection offers privacy and style throughout the home
- Five levels of privacy are available, graded from 1 (least obscuration) to 5 (greatest obscuration)
- There are 12 original patterns in the main Pilkington Texture Glass range, including exclusive designs by Oliver Heath of Blustin Heath Design, a regular on the BBC's Home Front and Changing Rooms series
- All are available toughened or laminated for safety and security