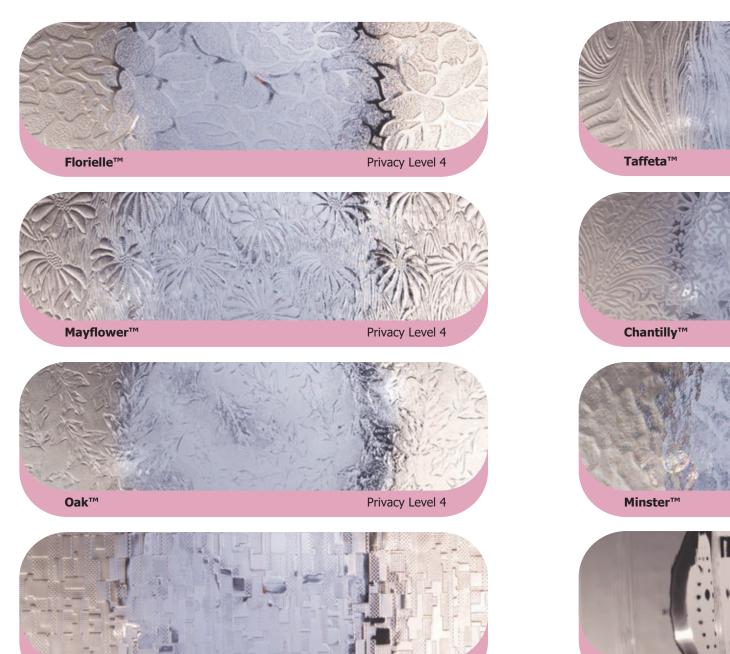

# Five levels of privacy

- Pilkington Texture Glass and the Pilkington Oriel Collection offers privacy and style throughout the home
- Five levels of privacy are available, graded from 1 (least obscuration) to 5 (greatest obscuration)
- There are 12 original patterns in the main Pilkington Texture Glass range, including exclusive designs by Oliver Heath of Blustin Heath Design, a regular on the BBC's Home Front and Changing Rooms series
- All are available toughened or laminated for safety and security