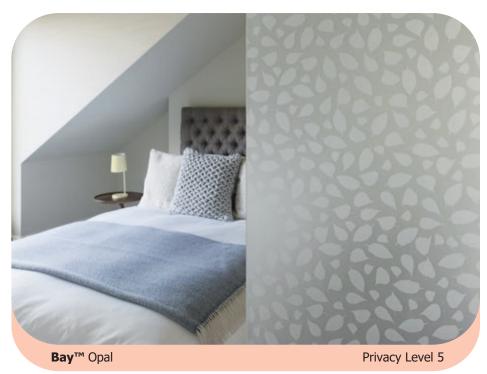

nd commercial partition Furniture New and replacement windows Shower screens

walling. For example ensuites, loft conversions and office screening





This design can be supplied in a horizontal or vertical direction. Orientation **must** be specified on order. For a horizontal effect the maximum height is restricted to 1320 mm due to manufacture orientation. If a vertical effect is required then the maximum height is limited to 2140 mm.









Saturn<sup>™</sup> Privacy Level 3

For a diagonal effect where the large circle runs from top left to bottom right the maximum height is 2140 mm. For a diagonal effect where the large circle runs bottom left to top right the maximum height is 1320 mm. Orientation **must** be specified on order.

Pilkington **Optifloat™** Opal Privacy Level 5





# Pilkington Texture Glass Replacement Range

For customers who require replacement glass to match an existing design, a number of well-established designs are still available.













## Technical information

However you use our glass it is essential for safety and performance reasons that it is correctly specified and installed. Common areas of impact risk, where it is recommended that impact safety glass classified by BS EN 12600 is installed, include:



# Five levels of privacy

- Pilkington Texture Glass and the Pilkington Oriel Collection offers privacy and style throughout the home
- Five levels of privacy are available, graded from 1 (least obscuration) to 5 (greatest obscuration)
- There are 12 original patterns in the main Pilkington Texture Glass range, including exclus