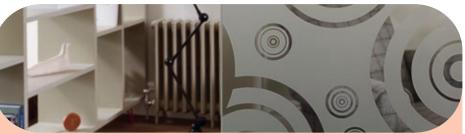

Saturn<sup>™</sup> Privacy Level 3

For a diagonal effect where the large circle runs from top left to bottom right the maximum height is 2140 mm. For a diagonal effect where the large circle runs bottom left to top right the maximum height is 1320 mm. Orientation **must** be specified on order.