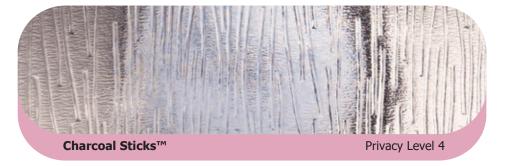

# Five levels of privacy

- Pilkington Texture Glass and the Pilkington Oriel Collection offers privacy and style throughout the home
- Five levels of privacy are available, graded from 1 (least obscuration) to 5 (greatest obscuration)
- There are 12 original patterns in the main Pilkington Texture Glass range, including exclusive designs by Oliver Heath of Blustin Heath Design, a regular on the BBC's Home Front and Changing Rooms series
- All are available toughened or laminated for safety and security