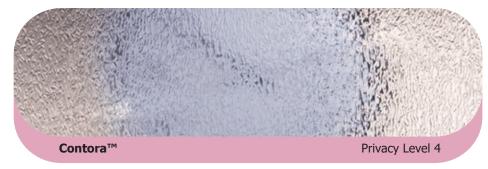

# Five levels of privacy

- Pilkington Texture Glass and the Pilkington Oriel Collection offers privacy and style throughout the home
- Five levels of privacy are available, graded from 1 (least obscuration) to 5 (greatest obscuration)
- There are 12 original patterns in the main Pilkington Texture Glass range, including exclusive designs by Oliver Heath of Blustin Heath Design, a regular on the BBC's Home Front and Changing Rooms series
- All are available toughened or laminated for safety and security