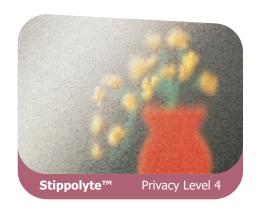

# **Pilkington Texture Glass**

For privacy, pure style or to allow more light into internal rooms, Pilkington Texture Glass gives you a fantastic range of attractive options.

The range offers no fewer than 18 different designs, from traditional to contemporary, no one offers a bigger choice of original designs.

The advantages of Pilkington Texture Glass are easy to see too: it allows maximum light in while maintaining your chosen level of privacy or obscuration, and also forms an attractive decorative feature itself. That's why our texture glass is the most trusted in the market.

# Five levels of privacy

- Pilkington Texture Glass and the Pilkington Oriel Collection offers privacy and style throughout the home
- Five levels of privacy are available, graded from 1 (least obscuration) to 5 (greatest obscuration)
- There are 12 original patterns in the main Pilkington Texture Glass range, including exclusive designs by Oliver Heath of Blustin Heath Design, a regular on the BBC's Home Front and Changing Rooms series
- All are available toughened or laminated for safety and security