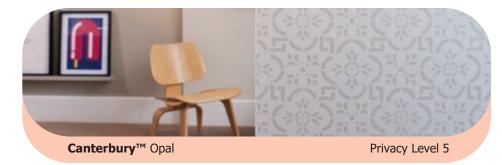

# Pilkington Oriel Collection – our premium etched range

This exciting range of stunning, high-end decorative etched glass designs is manufactured using either Pilkington **Optifloat**<sup>™</sup> or Pilkington **Optifloat**<sup>™</sup> Opal substrate to offer excellent light transmission in combination with various levels of privacy. The inspiring range is available in a variety of contemporary and traditional designs, each with a modern opaque appearance which is both functional and attractive.

All the designs in the Pilkington Oriel Collection have a matt appearance with a smooth and durable surface to provide a guaranteed uniform surface finish, ideally suited for use in a wide range of domestic and commercial applications: