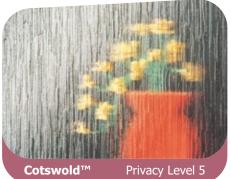

# **Pilkington Texture Glass**

For privacy, pure style or to allow more light into internal rooms, Pilkington Texture Glass gives you a fantastic range of attractive options.

The range offers no fewer than 18 different designs, from traditional to contemporary, no one offers a bigger choice of original designs.

The advantages of Pilkington Texture Glass are easy to see too: it allows maximum light in while maintaining your chosen level of privacy or obscuration, and also forms an attractive decorative feature itself. That's why our texture glass is the most trusted in the market.

# Five levels of privacy

- Pilkington Texture Glass and the Pilkington Oriel Collection offers privacy and style throughout the home
- Five levels of privacy are available, graded from 1 (least obscuration) to 5 (greatest obscuration)
- There are 12 original patterns in the main Pilkington Texture Glass range, including exclusive designs by Oliver Heath of Blustin Heath Design, a regular on the BBC's Home Front and Changing Rooms series
- All are available toughened or laminated for safety and security