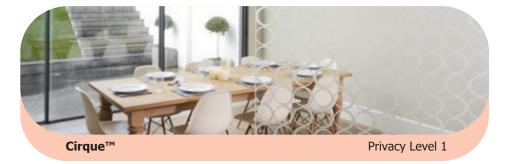

# Five levels of privacy

- Pilkington Texture Glass and the Pilkington Oriel Collection offers privacy and style throughout the home
- Five levels of privacy are available, graded from 1 (least obscuration) to 5 (greatest obscuration)
- There are 12 original patterns in the main Pilkington Texture Glass range, including exclusive designs by Oliver Heath of Blustin Heath Design, a regular on the BBC's Home Front and Changing Rooms series
- All are available toughened or laminated for safety and security