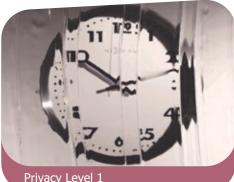

# Five levels of privacy

- Pilkington Texture Glass and the Pilkington Oriel Collection offers privacy and style throughout the home
- Five levels of privacy are available, graded from 1 (least obscuration) to 5 (greatest obscuration)
- There are 12 original patterns in the main Pilkington Texture Glass range, including exclusive designs by Oliver Heath of Blustin Heath Design, a regular on the BBC's Home Front and Changing Rooms series
- All are available toughened or laminated for safety and security

- All are suitable for double glazing
- The range is widely available from your local glass merchant or glazier

Privacy Level 1

This publication provides only a general description of the products. Further, more detailed, information may be obtained from your local supplier of Pilkington products. It is the responsibility of the user to ensure that the use of these products is appropriate for any particular application and that such use complies with all relevant legislation, standards, codes of practice and other requirements. To the fullest extent permitted by applicable laws, Nippon Sheet Glass Co. Ltd. and its subsidiary companies disclaim all liability for any error in or omission from this publication and for all consequences of relying on it.